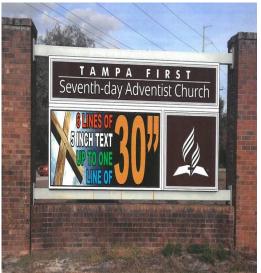

## 2018 Christmas Offering (LED Sign)

Rec'd 12/29- \$16,570 Rec'd TD - \$25,794 Still Needed - \$9,206 Goal - \$35,000

Our Christmas Offering today will be going toward a new LED sign for the front of the church. See pic on reverse side. Our goal is \$35,000.

The Food Store is open Sun. from 12:30-3:30pm & Wed. from 3-8pm.