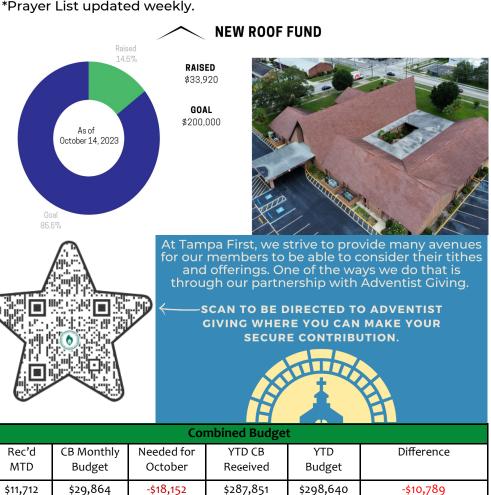

Bible Studies

□ Children's Ministries

□ Membership Transfer

## **OUR VISION: CONNECTIONS**

**CONNECTING** with God through inspiring worship **CONNECTING** with one another through holistic small groups **CONNECTING** with our community by equipping and empowering other to

Pray List: Earl Inniss; Mike and Dorine McKinnon; Pat Feree; Beth Sylvester; Maydel Dumenigo; Denise Wheeler; Julie, Marissa, Todd, Trent, Lauren, Mark, Esther, Nancy, Lori, Allison, Connor Sr., Wylene, Karen, Alvin, Alma Muncey; Pastors Jeff and Dan, Cesar, Megan, Mike, Gabby, Jim, Natalie, Roman, Lyuda, Kenneth D; Felix Frazer, Rita Evens, Arlette Mason, Ria Gaskalla, Fran Downes, Jesse Ziemba, David Austin, Karen Canto, Jack Hicks, Britney, Bob Sullivan, David Hess, Diana Marshall

\*Prayer List updated weekly.





# Churchwide Potluck has been cancelled for today. Next Churchwide potluck is November 18

## 2nd reading Transferring TO Tampa First:

Luis LaPorte from Raleigh SDA Church, Raleigh, NC

Dr. Manohar Chenchugalla and Janet Chenchugalla-Bathini from St. Petersburg SDA Church, St. Petersburg, FL

## 1st Reading

## Transferring TO Tampa First:

Joe and Garla Johnson From Belleview SDA Church, Belleview, FL

Betty Brown from Keene SDA Church, Keene, Tx

## **Transferring FROM Tampa First:**

Randy and Debbie Daniel to Marietta SDA

(1) Church, Marietta, GA

Stephanie Estupinian to LifeSpring SDA

Church, Wesley Chapel, FL

Gladies Petersen to Forest Lake SDA

Church, Apopka, FL

Daniel Haile Valdivia, Yadira Rodriguez and Anna Sophia Valdivia to Emmanuel Spanish SDA Church, Tampa, FL

Octo