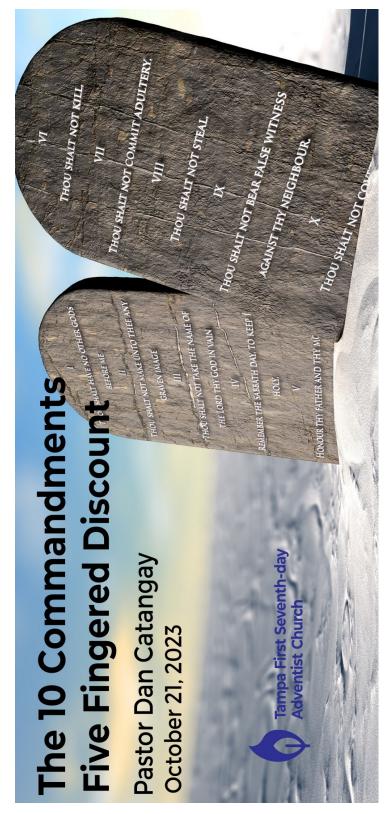

### MESSAGE

Five-Finger Discount

Pastor Dan Catangay

Goodness of God

Praise Team