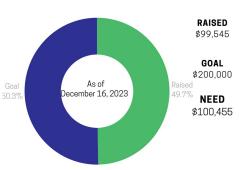

#### **NEW ROOF FUND**

| Combined Budget |            |            |           |           |            |  |
|-----------------|------------|------------|-----------|-----------|------------|--|
| Rec'd           | CB Monthly | Needed for | YTD CB    | YTD       | Difference |  |
| MTD             | Budget     | December   | Received  | Budget    |            |  |
| \$22,076        | \$29,864   | -\$7,788   | \$345,744 | \$358,368 | -\$12,624  |  |

#### As we celebrate this Christmas

Season, we express our deep appreciation for the generous donations that provided our new Christmas Tree.

We are only \$455 away from

making our goal! Our goal is to raise 50% of the funds needed for the new roof. We have 2 Sabbaths left before 2024. \$455 divided by 2 Sabbaths = \$227.50. \$227.50 divided by an average of 200 attending adults gives us about \$1.14 per adult for the next 2 sabbaths to make goal. We need \$200k to get a new roof. The church roof is badly worn and needs to be replaced before the rainy season. The cost of roofing supplies increases in February/ March. We would like to start the new roof project in January 2024. Thank you to everyone for your generous donations!