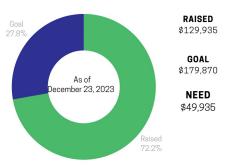

#### **NEW ROOF FUND**

|              | Combined Budget      |                        |                    |               |            |  |
|--------------|----------------------|------------------------|--------------------|---------------|------------|--|
| Rec'd<br>MTD | CB Monthly<br>Budget | Needed for<br>December | YTD CB<br>Regeived | YTD<br>Budget | Difference |  |
| \$25,094     | \$29,864             | -\$4,770               | \$348,762          | \$358,368     | -\$9,606   |  |

Wow God is so good! Thank you to

everyone that gave to the Christmas offering. The Finance Committee has decided on a contractor for our new roof project, and we are 27.8% away from reaching our goal. If everyone gives \$50 for the next 5 sabbaths we will have our total raised by the end of January 2024. Knowing that finances are often a little tight after the holiday season, if everyone gives \$28.00 for the next 9 sabbaths we will have the roof funds by the end of February 2024. How exciting to serve the Lord with our generous gifts.